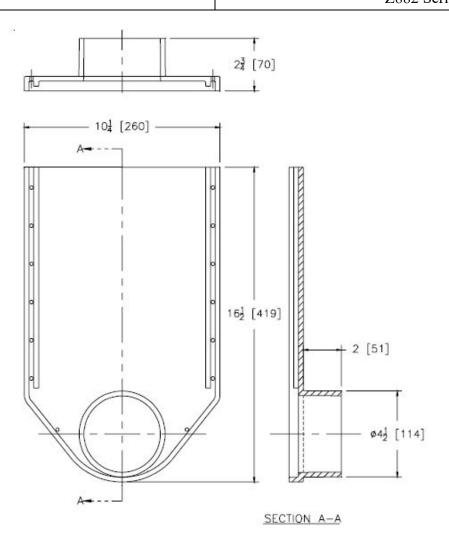

## ENGINEERING SPECIFICATION: ZURN Z882-E4

6 [102] No-Hub End Outlet for 12 [301] wide Trench Drainage System. Outlet is made of 1/4 [6] thick HDPE and is designed for No-Hub applications using an adapter (Supplied by other).